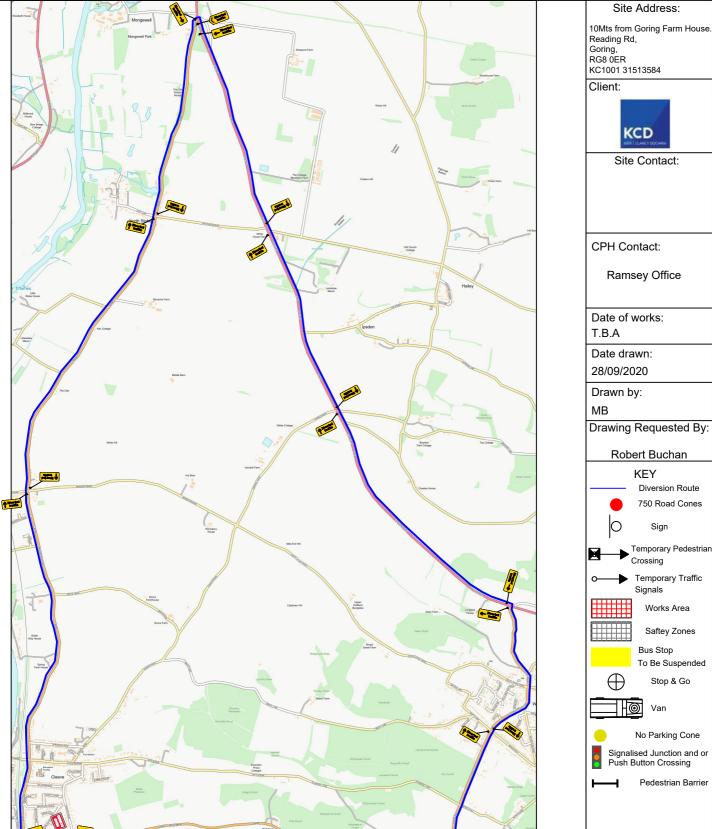

Clare House,
Coppermill Ln,
Harefield,
Middlesex, UB9 6HZ
Tel: 01895 823711
Email: tmdrawings@theclancygroup.co.uk

NOTES

- All temporary traffic management shall be in accordance with Chapter 8 Part 1 Design (2009): Par Operations (2009): Part 3 Update (2020).
- 2)All temporary traffic management shall be in accordance with the Traffic Signs Regulations and General Directions 2016.
- 3) All temporary traffic management shall conform to the Safety at Streetworks and Road Works ACOP 2013.
- All temporary traffic management signs should be located 450mm minimum from the kerb face.
- 5) All temporary traffic management sign locations are indicative and are subject to on site approval from the



**ROAD CLOSURE / DIVERSION** 

Drawing number: MB/8779