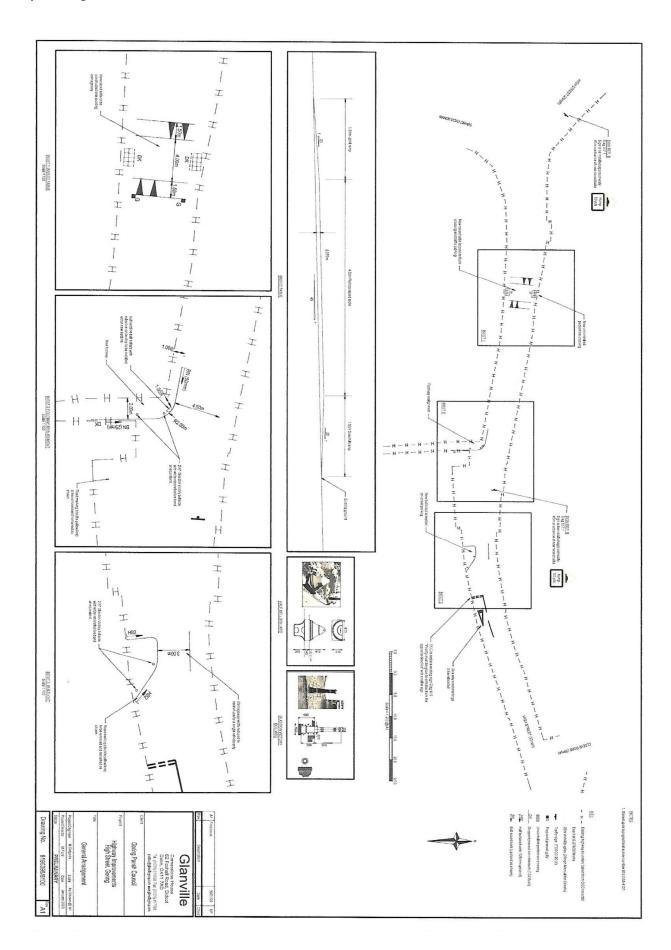

#### 1. Proposed High St Roadworks

Although progressing we are waiting on the results of discussions between our consultants and OCC Highways. I gather we have funding from OCC which would help with our consultant cost. Draft plan attached

2. <u>Installation of soft landscaping in the verge adjacent to the Rectory Gardens</u>

This work has been approved and to be progressed.

#### 3. Community Centre car park

Lockable bollards – this matter is still to be progressed.

- 4. Strategic Project related to Traffic congestion and Parking
- 4.1 Although having met with Lee T of OCCH for the High St works it was not convenient to discuss this matter. However, I have been investigating how matters, particularly traffic through the High St, can be addressed but it would require expenditure of approx. £400.00 to carry out a vehicle tracking exercise at a road junction. If the result of this work was found to be positive then I would then be in a position to start a more constructive dialogue with OCCH's.

#### 4.2 SODC – Civil Enforcement Powers

Nothing to report

#### 5. General

- 5.1 My article was put in to Genie but unfortunately it was heavily amended so that some aspects which I considered important were not included.
- 5.2 We have been advised that the owner of the old TSB bank, is responsible for erecting the Purdy Gates sign without planning permission. Enforcement have confirmed that it is illegal and that enforcement action will be started when a case officer is allocated.

However, we have been further advised that the owner will be submitting a planning application for the sign but we are not aware of any application so far. I would propose that if an application has not been submitted by this meeting date that we ask Enforcement to treat this matter as a priority.

- 5.3 Simple Human have confirmed they will sponsor the proposed street planter to be located outside the Goring Grocer, but we have to purchase it in the first instance can I have Council approval to purchase the planter.
- 5.4 To progress the matter of yellow lines at the Lockstile Way/Wallingford Road junction we have to produce a plan indicating where they would be required then we should consult with the local residents before approaching OCCH's. I attach a crude plan I have produced which if Council is agreeable should be sent by the Clerk to local residents advising them of what is being proposed and ask for their comments. After which we can take the matter up with OCCH