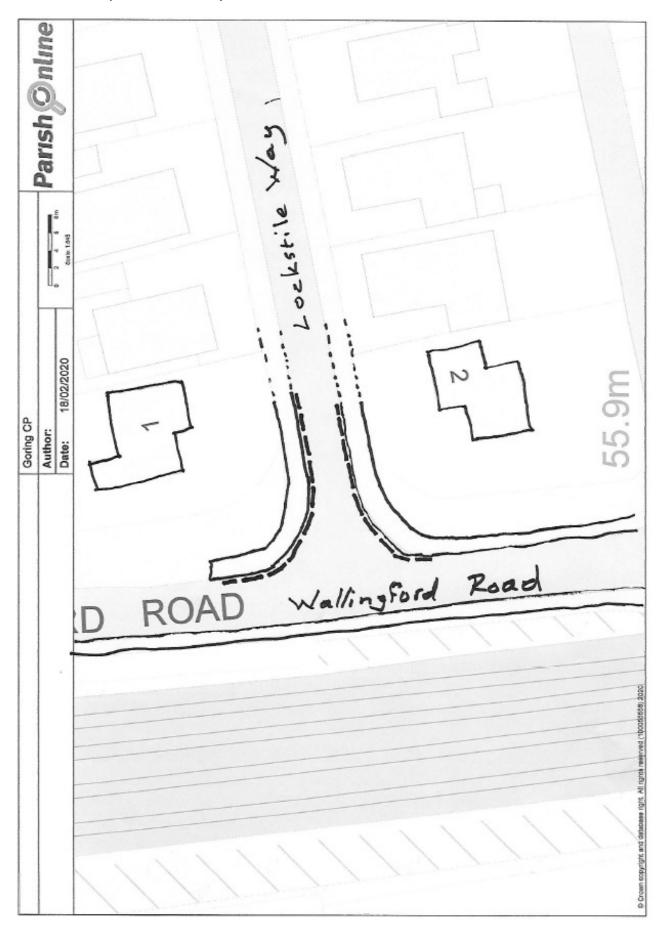

- 5.3 Simple Human have confirmed they will sponsor the proposed street planter to be located outside the Goring Grocer, but we have to purchase it in the first instance can I have Council approval to purchase the planter.
- 5.4 To progress the matter of yellow lines at the Lockstile Way/Wallingford Road junction we have to produce a plan indicating where they would be required then we should consult with the local residents before approaching OCCH's. I attach a crude plan I have produced which if Council is agreeable should be sent by the Clerk to local residents advising them of what is being proposed and ask for their comments. After which we can take the matter up with OCCH